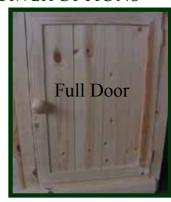

#### END OPTIONS FITTED ON BOTH SIDES OF THE KITCHEN UNIT

TRADITIONAL RANGE DOOR AND DRAWER OPTIONS

SHAKER FLUSH FIT DOOR AND DRAWER OPTIONS

www.yorkshirepinefactory.co.uk