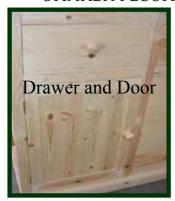

#### END OPTIONS FITTED ON BOTH SIDES OF THE KITCHEN UNIT

TRADITIONAL RANGE DOOR AND DRAWER OPTIONS

SHAKER FLUSH FIT DOOR AND DRAWER OPTIONS

www.yorkshirepinefactory.co.uk