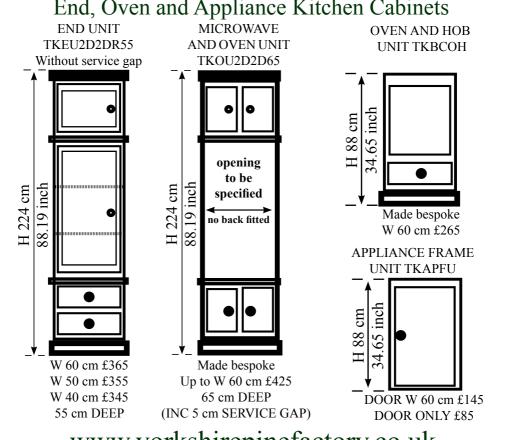

# KITCHEN UNITS READY TO FIT

#### GENERAL INFORMATION

- Choose the unit configuration mix and specify the width (W)
- For shaker doors and drawers please add 25% to the unit prices
- Unit width sizes can be varied to suit your requirements
- 60 and 50 cm wide units can be made with single or double doors(for double doors add £25 per unit)
- Wall unit doors can be supplied glazed with toughened glass(add £25 per door)
- To fit a sink use full doors or drawer fronts can be supplied as blanking pieces(we can supply the full RAK sink range)
- Base cabinets joining the corner unit are left open on the side to provide access
- All units are supplied in natural pine, we can quote to hand paint or wax units in any specified finish
- We offer a bespoke and a installation service
- Once you have informed us on your layout and configuration requirements we will confirm the sizes and prices
- Detailed plans will be drawn up for you to review and approve before placing an order

# WORK OUT THE COST OF YOUR KITCHEN BY CHOSING THE CONFIGURATION AND WIDTH OF THE KITCHEN UNITS