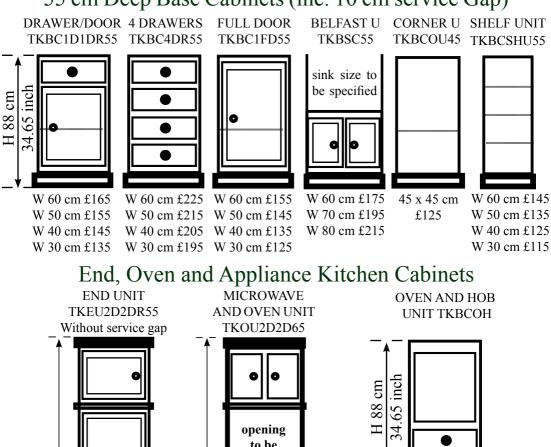

#### GENERAL INFORMATION

- Choose the unit configuration mix and specify the width (W)
- For shaker doors and drawers please add 25% to the unit prices
- Unit width sizes can be varied to suit your requirements
- 60 and 50 cm wide units can be made with single or double doors(for double doors add £25 per unit)
- Wall unit doors can be supplied glazed with toughened glass(add £25 per door)
- To fit a sink use full doors or drawer fronts can be supplied as blanking pieces(we can supply the full RAK sink range)
- Base cabinets joining the corner unit are left open on the side to provide access
- All units are supplied in natural pine, we can quote to hand paint or wax units in any specified finish
- We offer a bespoke and a installation service
- Once you have informed us on your layout and configuration requirements we will confirm the sizes and prices
- Detailed plans will be drawn up for you to review and approve before placing an order

# WORK OUT THE COST OF YOUR KITCHEN BY CHOSING THE CONFIGURATION AND WIDTH OF THE KITCHEN UNITS

# 55 cm Deep Base Cabinets (inc. 10 cm service Gap)

www.yorkshirepinefactory.co.uk