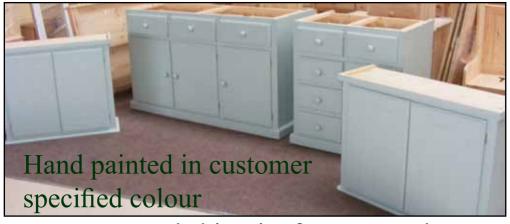

# SOLID PINE KITCHEN UNITS

QUALITY SOLID PINE KITCHEN FURNITURE HANDMADE IN YORKSHIRE

- Free standing cabinets and wall units ready to fit
- Quick installation not flat packed
- Can be painted or waxed in any finish
- Supplied at affordable prices
- Bespoke and Fitting service available

#### GENERAL INFORMATION

- Choose the unit configuration mix and specify the width (W)
- For shaker doors and drawers please add 25% to the unit prices
- Unit width sizes can be varied to suit your requirements
- 60 and 50 cm wide units can be made with single or double doors(for double doors add £25 per unit)
- Wall unit doors can be supplied glazed with toughened glass(add £25 per door)
- To fit a sink use full doors or drawer fronts can be supplied as blanking pieces(we can supply the full RAK sink range)
- Base cabinets joining the corner unit are left open on the side to provide access
- All units are supplied in natural pine, we can quote to hand paint or wax units in any specified finish
- We offer a bespoke and a installation service
- Once you have informed us on your layout and configuration requirements we will confirm the sizes and prices
- Detailed plans will be drawn up for you to review and approve before placing an order