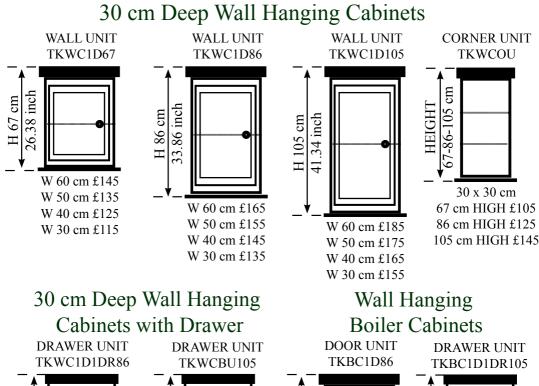

#### GENERAL INFORMATION

- Choose the unit configuration mix and specify the width (W)
- For shaker doors and drawers please add 25% to the unit prices
- Unit width sizes can be varied to suit your requirements
- 60 and 50 cm wide units can be made with single or double doors(for double doors add £25 per unit)
- Wall unit doors can be supplied glazed with toughened glass(add £25 per door)
- To fit a sink use full doors or drawer fronts can be supplied as blanking pieces(we can supply the full RAK sink range)
- Base cabinets joining the corner unit are left open on the side to provide access
- All units are supplied in natural pine, we can quote to hand paint or wax units in any specified finish
- We offer a bespoke and a installation service
- Once you have informed us on your layout and configuration requirements we will confirm the sizes and prices
- Detailed plans will be drawn up for you to review and approve before placing an order

# WORK OUT THE COST OF YOUR KITCHEN BY CHOSING THE CONFIGURATION AND WIDTH OF THE KITCHEN UNITS

# 55 cm Deep Base Cabinets (inc. 10 cm service Gap)

www.yorkshirepinefactory.co.uk