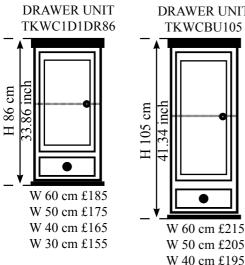

#### GENERAL INFORMATION

- Choose the unit configuration mix and specify the width (W)
- For shaker doors and drawers please add 25% to the unit prices
- Unit width sizes can be varied to suit your requirements
- 60 and 50 cm wide units can be made with single or double doors(for double doors add £25 per unit)
- Wall unit doors can be supplied glazed with toughened glass(add £25 per door)
- To fit a sink use full doors or drawer fronts can be supplied as blanking pieces(we can supply the full RAK sink range)
- Base cabinets joining the corner unit are left open on the side to provide access
- All units are supplied in natural pine, we can quote to hand paint or wax units in any specified finish
- We offer a bespoke and a installation service
- Once you have informed us on your layout and configuration requirements we will confirm the sizes and prices
- Detailed plans will be drawn up for you to review and approve before placing an order

# WORK OUT THE COST OF YOUR KITCHEN BY CHOSING THE CONFIGURATION AND WIDTH OF THE KITCHEN UNITS