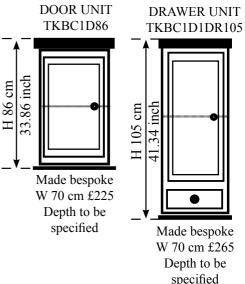

#### GENERAL INFORMATION

- Choose the unit configuration mix and specify the width (W)
- For shaker doors and drawers please add 25% to the unit prices
- Unit width sizes can be varied to suit your requirements
- 60 and 50 cm wide units can be made with single or double doors(for double doors add £25 per unit)
- Wall unit doors can be supplied glazed with toughened glass(add £25 per door)
- To fit a sink use full doors or drawer fronts can be supplied as blanking pieces(we can supply the full RAK sink range)
- Base cabinets joining the corner unit are left open on the side to provide access
- All units are supplied in natural pine, we can quote to hand paint or wax units in any specified finish
- We offer a bespoke and a installation service
- Once you have informed us on your layout and configuration requirements we will confirm the sizes and prices
- Detailed plans will be drawn up for you to review and approve before placing an order

# WORK OUT THE COST OF YOUR KITCHEN BY CHOSING THE CONFIGURATION AND WIDTH OF THE KITCHEN UNITS