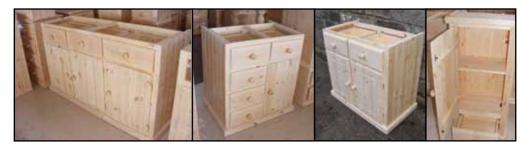

# SOLID PINE KITCHEN UNITS

QUALITY SOLID PINE KITCHEN FURNITURE HANDMADE IN YORKSHIRE

- Free standing cabinets and wall units ready to fit
- Quick installation not flat packed
- Can be painted or waxed in any finish
- Supplied at affordable prices
- Bespoke and Fitting service available

# COMPLETE TRADITIONAL SOLID PINE KITCHENS MADE IN ANY CONFIGURATION AND TO ANY SIZE SUPPLIED ASSEMBLED READY TO FIT