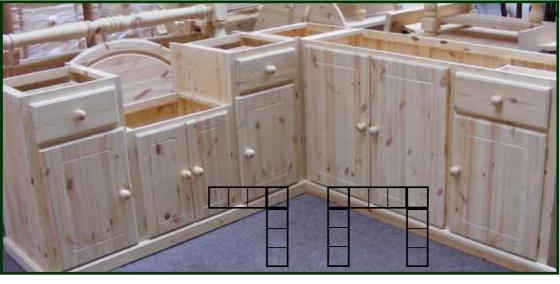

# KITCHEN UNITS READY TO FIT

# SOLID PINE KITCHEN UNITS

QUALITY SOLID PINE KITCHEN FURNITURE HANDMADE IN YORKSHIRE

- Free standing cabinets and wall units ready to fit
- Quick installation not flat packed
- Can be painted or waxed in any finish
- Supplied at affordable prices
- Bespoke and Fitting service available