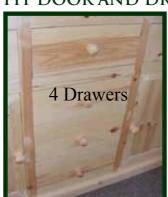

#### END OPTIONS FITTED ON BOTH SIDES OF THE KITCHEN UNIT

TRADITIONAL RANGE DOOR AND DRAWER OPTIONS

SHAKER FLUSH FIT DOOR AND DRAWER OPTIONS

www.yorkshirepinefactory.co.uk