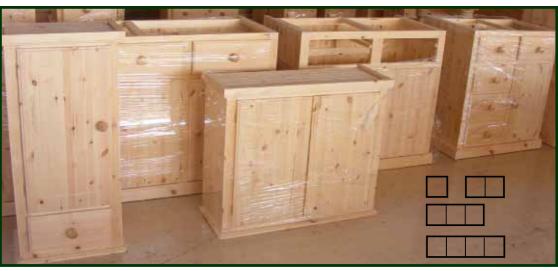

### ASSEMBLED UNITS READY TO FIT

#### COMPLETE TRADITIONAL SOLID PINE KITCHENS SUPPLIED ASSEMBLED READY TO FIT (NOT FLAT PACKED)

Doors can be supplied glazed add £25 per door 60 - 50 cm wide units made with double doors add £25 per unit