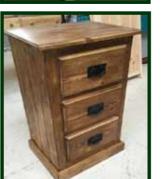

### FURNITURE PRICES EXTERIOR PRICES PAINTING, LACQUERING, STAINING

We use a knott sealer and apply 2 x base coat & 2 x top coat We prepare between each coat applied

> Bedsides £45 each or £90 for a pair

**Drawers** 

2 £45 - 3 £65 - 4 £75 - 4 + 2 £85 - 6 Narrow £85 - 5+2 £95

Wardrobes

Single £75 TB +£25 - Double £125 TB +£45 - Triple £175 TB +£65

Monk Benches

Large £95 - Medium £75 - Child - £55

Benches

Large £75 - Medium £55 - Small £35