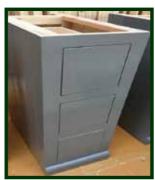

When painting we apply a minimum of 2 base coats and 2 top coats. In order to have a good quality finish all units are sanded between coats. Unless knottless panels are used, a knott sealer will be used on all the knotts in the panels.

## KITCHEN UNITS PRICES PAINTING, LACQUERING, STAINING

We use a knott sealer and apply 2 x base coat & 2 x top coat We prepare between each coat applied

> Single door and frame £65 Double door and frame £95 Interior carcass & shelf £65