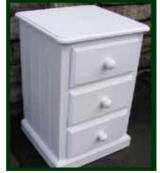

### FURNITURE PRICES EXTERIOR PRICES PAINTING, LACQUERING, STAINING

We use a knott sealer and apply 2 x base coat & 2 x top coat We prepare between each coat applied

> Bedsides £45 each or £90 for a pair

**Drawers** 

2 £45 - 3 £65 - 4 £75 - 4 + 2 £85 - 6 Narrow £85 - 5+2 £95

Wardrobes

Single £75 TB +£25 - Double £125 TB +£45 - Triple £175 TB +£65

Monk Benches

Large £95 - Medium £75 - Child - £55

Benches

Large £75 - Medium £55 - Small £35