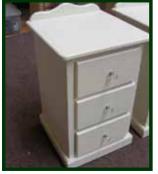

### FURNITURE PRICES EXTERIOR PRICES PAINTING, LACQUERING, STAINING

We use a knott sealer and apply 2 x base coat & 2 x top coat We prepare between each coat applied

> Bedsides £45 each or £90 for a pair

**Drawers** 

2 £45 - 3 £65 - 4 £75 - 4 + 2 £85 - 6 Narrow £85 - 5+2 £95

Wardrobes

Single £75 TB +£25 - Double £125 TB +£45 - Triple £175 TB +£65

Monk Benches

Large £95 - Medium £75 - Child - £55

Benches

Large £75 - Medium £55 - Small £35