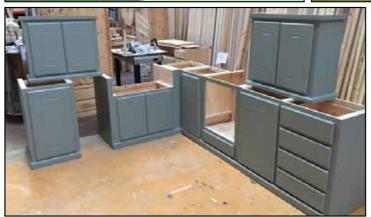

Although we supply our kitchen units in natural wood we can paint, stain, lacquer our units in any Farrow and Ball or RAL colour.

We can quote to finish the exterior or we can quote to finish both the exterior and the interior. If you like the grain of the wood to remain visible after painting it will have to be handpainted, if you prefer a smooth finish it will have to be spray painted. Interior finishing will always be spray painted.

We can offer a matt, gloss, stain and clear lacquer finish but our standard paint or lacquer finish is a soft satin (20% sheen).

When you opt to have the units painted and in order to create a contrast you can mix and match between paint, clear lacquer or staines. Units and or doors can be painted in a combination of colours, fea painted exterior and clear lacquer interior, wall units in one colour and the base units in another colour.