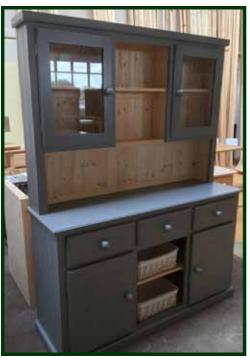

#### QUALITY SOLID PINE PAINTED KITCHEN UNITS

www.yorkshirepinefactory.co.uk

Although we supply our kitchen units in natural wood we can paint, stain, lacquer our units in any Farrow and Ball or RAL colour.

We can quote to finish the exterior or we can quote to finish both the exterior and the interior. If you like the grain of the wood to remain visible after painting it will have to be handpainted, if you prefer a smooth finish it will have to be spray painted. Interior finishing will always be spray painted.

We can offer a matt, gloss, stain and clear lacquer finish but our standard paint or lacquer finish is a soft satin (20% sheen).

When you opt to have the units painted and in order to create a contrast you can mix and match between paint, clear lacquer or staines. Units and or doors can be painted in a combination of colours, fea painted exterior and clear lacquer interior, wall units in one colour and the base units in another colour.