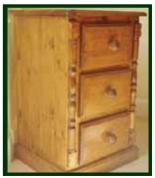

### FURNITURE PRICES EXTERIOR PRICES PAINTING, LACQUERING, STAINING

We use a knott sealer and apply 2 x base coat & 2 x top coat We prepare between each coat applied

> Bedsides £45 each or £90 for a pair

**Drawers** 

2 £45 - 3 £65 - 4 £75 - 4 + 2 £85 - 6 Narrow £85 - 5+2 £95

Wardrobes

Single £75 TB +£25 - Double £125 TB +£45 - Triple £175 TB +£65

Monk Benches

Large £95 - Medium £75 - Child - £55

Benches

Large £75 - Medium £55 - Small £35