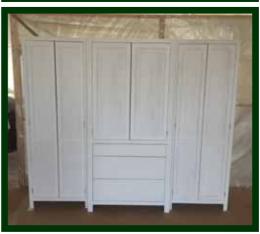

TAINED

- Quality solid pine, tulipwood or oak furniture & kitchens
- Handmade in Yorkshire
- Assembled not flat packed / can be supplied flat packed
- Supplied in natural pine but available in any finish
- Can be made to any size
- Supplied at affordable prices
- Bespoke service available
- YPF sands painted, lacquered or stained items between each coat to ensure a quality smooth long lasting finish
- Our units can be handpainted or spray painted, lacquered or stained in any specified colour or finish

## www.yorkshirepinefactory.co.uk Call 07821 172061



#### QUALITY SOLID PINE PAINTED FURNITURE



















www.yorkshirepinefactory.co.uk

#### QUALITY SOLID PINE PAINTED KITCHEN UNITS





















www.yorkshirepinefactory.co.uk



#### PAINTED, LAQUERED & STAINED













www.yorkshirepinefactory.co.uk









All our units are supplied in unpainted natural pine, tulipwood or oak. All units are sanded with a 120 grid sand paper. To improve the visual appearance of our units if pine is used all knots are cut out of the wood used for front frames.

Although we supply our kitchen units in natural wood we can paint, stain, lacquer our units in any Farrow and Ball or RAL colour.

We can quote to finish the exterior or we can quote to finish both the exterior and the interior. If you like the grain of the wood to remain visible after painting it will have to be handpainted, if you prefer a smooth finish it will have to be spray painted. Interior finishing will always be spray painted.

We can offer a matt, gloss, stain and clear lacquer finish but our standa