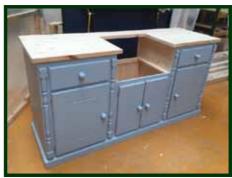

#### THE YORKSHIRE PINE FACTORY



#### PAINTED, LACQUERED & STAINED

- Quality solid pine, tulipwood or oak furniture & kitchens
- Handmade in Yorkshire
- Assembled not flat packed / can be supplied flat packed
- Supplied in natural pine but available in any finish
- Can be made to any size
- Supplied at affordable prices
- Bespoke service available
- YPF sands painted, lacquered or stained items between each coat to ensure a quality smooth long lasting finish
- Our units can be handpainted or spray painted, lacquered or stained in any specified colour or finish

## www.yorkshirepinefactory.co.uk Call 07821 172061



#### QUALITY SOLID PINE PAINTED FURNITURE



















www.yorkshirepinefactory.co.uk

#### QUALITY SOLID PINE PAINTED KITCHEN UNITS





















www.yorkshirepinefactory.co.uk



#### PAINTED, LAQUERED & STAINED













www.yorkshirepinefactory.co.uk









All our units are supplied in unpainted natural pine, tulipwood or oak. All units are sanded with a 120 grid sand paper. To improve the visual appearance of our units if pine is used all knots are cut out of the wood used for front frames.

Although we supply our kitchen units in natural wood we can paint, stain, lacquer our units in any Farrow and Ball or RAL colour.

We can quote to finish the exterior or we can quote to finish both the exterior and the interior. If you like the grain of the wood to remain visible after painting it will have to be handpainted, if you prefer a smooth finish it will have to be spray painted. Interior finishing will always be spray paint