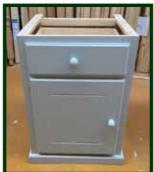

#### PAINTED, LAQUERED & STAINED

www.yorkshirepinefactory.co.uk

All our units are supplied in unpainted natural pine, tulipwood or oak. All units are sanded with a 120 grid sand paper. To improve the visual appearance of our units if pine is used all knots are cut out of the wood used for front frames.

We can offer a matt, gloss, stain and clear lacquer finish but our standard paint or lacquer finish is a soft satin (20% sheen).

When you opt to have the units painted and in order to create a contrast you can mix and match between paint, clear lacquer or staines. Units and or doors can be painted in a combination of colours, fea painted exterior and clear lacquer interior, wall units in one colour and the base units in another colour.