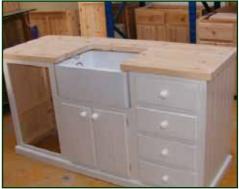

#### QUALITY SOLID PINE PAINTED KITCHEN UNITS

www.yorkshirepinefactory.co.uk

#### PAINTED, LAQUERED & STAINED

www.yorkshirepinefactory.co.uk

All our units are supplied in unpainted natural pine, tulipwood or oak. All units are sanded with a 120 grid sand paper. To improve the visual appearance of our units if pine is used all knots are cut out of the wood used for front frames.