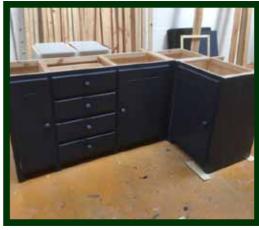

& STAINED

- Quality solid pine, tulipwood or oak furniture & kitchens
- Handmade in Yorkshire
- Assembled not flat packed / can be supplied flat packed
- Supplied in natural pine but available in any finish
- Can be made to any size
- Supplied at affordable prices
- Bespoke service available
- YPF sands painted, lacquered or stained items between each coat to ensure a quality smooth long lasting finish
- Our units can be handpainted or spray painted, lacquered or stained in any specified colour or finish

## www.yorkshirepinefactory.co.uk Call 07821 172061



#### QUALITY SOLID PINE PAINTED FURNITURE



















www.yorkshirepinefactory.co.uk

#### QUALITY SOLID PINE PAINTED KITCHEN UNITS





















www.yorkshirepinefactory.co.uk



#### PAINTED, LAQUERED & STAINED













www.yorkshirepinefactory.co.uk









All our units are supplied in unpainted natural pine, tulipwood or oak. All units are sanded with a 120 grid sand paper. To improve the visual appearance of our units if pine is used all knots are cut out of the wood used for front frames.

Although we supply our kitchen units in natural wood we can paint, stain, lacquer our units in any Farrow and Ball or RAL colour.

We can quote to finish the exterior or we can quote to finish both the exterior and the interior. If you like the grain of the wood to remain visible after painting it will have to be handpainted, if you prefer a smooth finish it will have to be spray painted. Interior finishing will always be spray painted.

We can offer a matt, gloss, stain and clear lacquer finish but our st