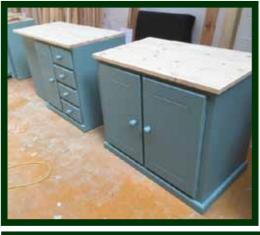

STAINED

- Quality solid pine, tulipwood or oak furniture & kitchens
- Handmade in Yorkshire
- Assembled not flat packed / can be supplied flat packed
- Supplied in natural pine but available in any finish
- Can be made to any size
- Supplied at affordable prices
- Bespoke service available
- YPF sands painted, lacquered or stained items between each coat to ensure a quality smooth long lasting finish
- Our units can be handpainted or spray painted, lacquered or stained in any specified colour or finish

## www.yorkshirepinefactory.co.uk Call 07821 172061



#### QUALITY SOLID PINE PAINTED FURNITURE



















www.yorkshirepinefactory.co.uk

#### QUALITY SOLID PINE PAINTED KITCHEN UNITS





















www.yorkshirepinefactory.co.uk



#### PAINTED, LAQUERED & STAINED













www.yorkshirepinefactory.co.uk









All our units are supplied in unpainted natural pine, tulipwood or oak. All units are sanded with a 120 grid sand paper. To improve the visual appearance of our units if pine is used all knots are cut out of the wood used for front frames.

Although we supply our kitchen units in natural wood we can paint, stain, lacquer our units in any Farrow and Ball or RAL colour.

We can quote to finish the exterior or we can quote to finish both the exterior and the interior. If you like the grain of the wood to remain visible after painting it will have to be handpainted, if you prefer a smooth finish it will have to be spray painted. Interior finishing will always be spray painted.

We can offer a matt, gloss, stain and clear lacquer finish but our stan