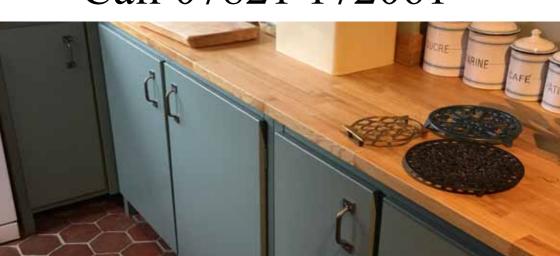

#### QUALITY SOLID PINE PAINTED KITCHEN UNITS

www.yorkshirepinefactory.co.uk

#### PAINTED, LAQUERED & STAINED

www.yorkshirepinefactory.co.uk

All our units are supplied in unpainted natural pine, tulipwood or oak. All units are sanded with a 120 grid sand paper. To improve the visual appearance of our units if pine is used all knots are cut out of the wood used for front frames.

Although we supply our kitchen units in natural wood we can paint, stain, lacquer our units in any Farrow and Ball or RAL colour.

We can quote to finish the exterior or we can quote to finish both the exterior and the interior. If you like the grain of the wood to remain visible after painting it will have to be handpainted, if you prefer a smooth finish it will have to be spray painted. Interior finishing will always be spray painted.

We can offer a matt, gloss, stain and clear lacquer finish but our standard paint or lacquer finish is a soft satin (20% sheen).

When you opt to have the units painted and in order to create a contrast you can mix and match between paint, clear lacquer or staines. Units and or doors can be painted in a combination of colours, fea painted exterior and clear lacquer interior, wall units in one colour and the base units in another colour.

When painting we apply a minimum of 2 base coats and 2 top coats. In order to have a good quality finish all units are sanded between coats. Unless knottless panels are used, a knott sealer will be used on all the knotts in the panels.