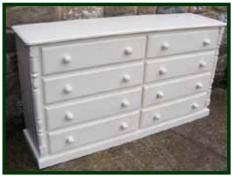

#### THE YORKSHIRE PINE FACTORY



#### PAINTED, LACQUERED & STAINED

- Quality solid pine, tulipwood or oak furniture & kitchens
- Handmade in Yorkshire
- Assembled not flat packed / can be supplied flat packed
- Supplied in natural pine but available in any finish
- Can be made to any size
- Supplied at affordable prices
- Bespoke service available
- YPF sands painted, lacquered or stained items between each coat to ensure a quality smooth long lasting finish
- Our units can be handpainted or spray painted, lacquered or stained in any specified colour or finish

## www.yorkshirepinefactory.co.uk Call 07821 172061



#### QUALITY SOLID PINE PAINTED FURNITURE



















www.yorkshirepinefactory.co.uk

#### QUALITY SOLID PINE PAINTED KITCHEN UNITS





















www.yorkshirepinefactory.co.uk



#### PAINTED, LAQUERED & STAINED













www.yorkshirepinefactory.co.uk









All our units are supplied in unpainted natural pine, tulipwood or oak. All units are sanded with a 120 grid sand paper. To improve the visual appearance of our units if pine is used all knots are cut out of the wood used for front frames.

Although we supply our kitchen units in natural wood we can paint, stain, lacquer our units in any Farrow and Ball or RAL colour.

We can quote to finish the exterior or we can quote to finish both the exterior and the interior. If you like the grain of the wood to remain visible after painting it will have to be handpainted, if you p