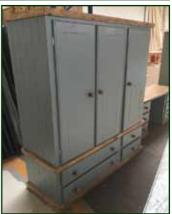

#### QUALITY SOLID PINE PAINTED FURNITURE

www.yorkshirepinefactory.co.uk

**Drawers** 

2 £45 - 3 £65 - 4 £75 - 4 + 2 £85 - 6 Narrow £85 - 5+2 £95

Wardrobes

Single £75 TB +£25 - Double £125 TB +£45 - Triple £175 TB +£65

Monk Benches

Large £95 - Medium £75 - Child - £55

Benches

Large £75 - Medium £55 - Small £35