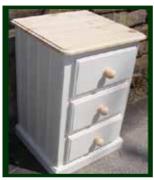

#### QUALITY SOLID PINE PAINTED FURNITURE

www.yorkshirepinefactory.co.uk

### FURNITURE PRICES EXTERIOR PRICES PAINTING, LACQUERING, STAINING

We use a knott sealer and apply 2 x base coat & 2 x top coat We prepare between each coat applied

> Bedsides £45 each or £90 for a pair

**Drawers** 

2 £45 - 3 £65 - 4 £75 - 4 + 2 £85 - 6 Narrow £85 - 5+2 £95

Wardrobes

Single £75 TB +£25 - Double £125 TB +£45 - Triple £175 TB +£65

Monk Benches

Large £95 - Medium £75 - Child - £55

Benches

Large £75 - Medium £55 - Small £35