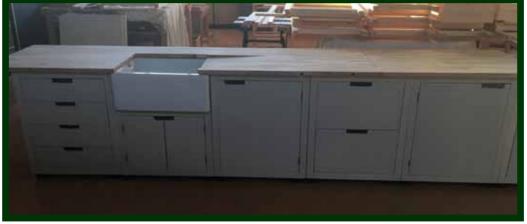

#### QUALITY SOLID PINE PAINTED KITCHEN UNITS

www.yorkshirepinefactory.co.uk

#### PAINTED, LAQUERED & STAINED

www.yorkshirepinefactory.co.uk

All our units are supplied in unpainted natural pine, tulipwood or oak. All units are sanded with a 120 grid sand paper. To improve the visual appearance of our units if pine is used all knots are cut out of the wood used for front frames.