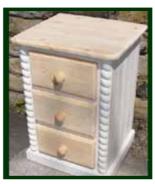

#### PAINTED, LAQUERED & STAINED

www.yorkshirepinefactory.co.uk

All our units are supplied in unpainted natural pine, tulipwood or oak. All units are sanded with a 120 grid sand paper. To improve the visual appearance of our units if pine is used all knots are cut out of the wood used for front frames.

### FURNITURE PRICES EXTERIOR PRICES PAINTING, LACQUERING, STAINING

We use a knott sealer and apply 2 x base coat & 2 x top coat We prepare between each coat applied

> Bedsides £45 each or £90 for a pair

**Drawers** 

2 £45 - 3 £65 - 4 £75 - 4 + 2 £85 - 6 Narrow £85 - 5+2 £95

Wardrobes

Single £75 TB +£25 - Double £125 TB +£45 - Triple £175 TB +£65

Monk Benches

Large £95 - Medium £75 - Child - £55

Benches

Large £75 - Medium £55 - Small £35