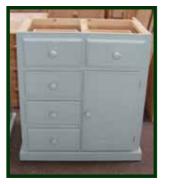

#### THE YORKSHIRE PINE FACTORY



#### PAINTED, LACQUERED & STAINED

- Quality solid pine, tulipwood or oak furniture & kitchens
- Handmade in Yorkshire
- Assembled not flat packed / can be supplied flat packed
- Supplied in natural pine but available in any finish
- Can be made to any size
- Supplied at affordable prices
- Bespoke service available
- YPF sands painted, lacquered or stained items between each coat to ensure a quality smooth long lasting finish
- Our units can be handpainted or spray painted, lacquered or stained in any specified colour or finish

## www.yorkshirepinefactory.co.uk Call 07821 172061



#### QUALITY SOLID PINE PAINTED FURNITURE



















www.yorkshirepinefactory.co.uk

#### QUALITY SOLID PINE PAINTED KITCHEN UNITS





















www.yorkshirepinefactory.co.uk



#### PAINTED, LAQUERED & STAINED













www.yorkshirepinefactory.co.uk









All our units are supplied in unpainted natural pine, tulipwood or oak. All units are sanded with a 120 grid sand paper. To improve the visual appearance of our units if pine is used all knots are cut out of the wood used for front frames.

Although we supply our kitchen units in natural wood we can paint, stain, lacquer our units in any Farrow and Ball or RAL colour.

We can quote to finish the exterior or we can quote to finish both the exterior and the interior. If you like the grain of the wood to remain visible after painting it will have to be handpainted, if you prefer a smooth finish it will have to be spray painted. Interior finishing will alw