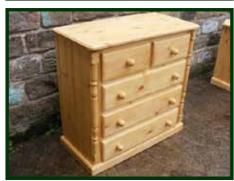

#### PAINTED, LAQUERED & STAINED

www.yorkshirepinefactory.co.uk

All our units are supplied in unpainted natural pine, tulipwood or oak. All units are sanded with a 120 grid sand paper. To improve the visual appearance of our units if pine is used all knots are cut out of the wood used for front frames.